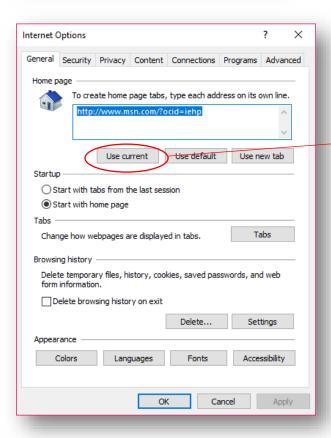

## Winship Intranet Login Guide for SharePoint

Select "Internet Options" from Tools

Select "Use Current" button.
The text highlighted blue in
the box should change to
Winship Intranet Link as seen
on the right.

## Winship Intranet Login Guide for SharePoint

After checking to make sure that the Winship Intranet link is displayed, click "Apply" and then close the browser.

To check if the changes were made, re-open your browser and note if the Winship Intranet link opens.