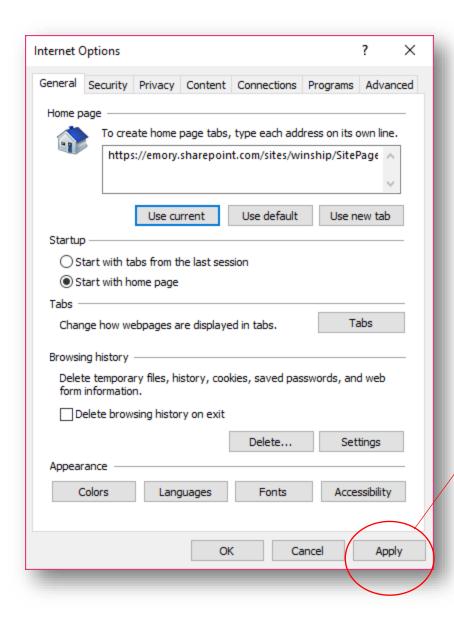

## Winship Intranet Login Guide for SharePoint

Select "Internet Options" from Tools

Select "Use Current" button.
The text highlighted blue in
the box should change to
Winship Intranet Link as seen
on the right.

## Winship Intranet Login Guide for SharePoint

After checking to make sure that the Winship Intranet link is displayed, click "Apply" and then close the browser.

To check if the changes were made, re-open your browser and note if the Winship Intranet link opens.