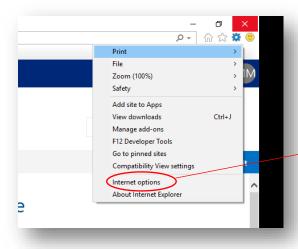

## Winship Intranet Login Guide for SharePoint

Select "Internet Options" from Tools

Select "Use Current" button.
The text highlighted blue in
the box should change to
Winship Intranet Link as seen
on the right.