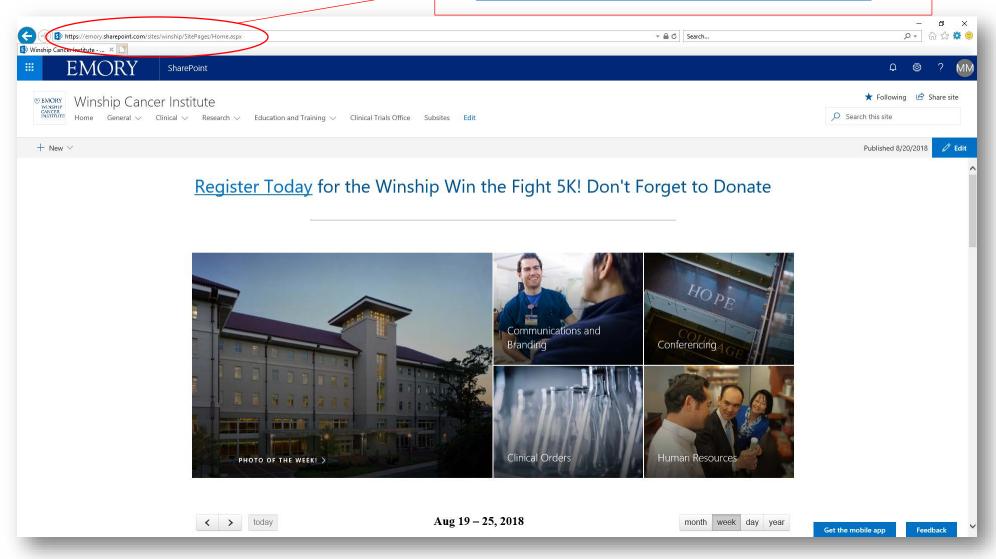

## Winship Intranet Login Guide for SharePoint On Internet Explorer

Enter the Winship Intranet link (as seen below) in the address bar and complete the login process as directed in the Login Guide.

Link: http://emory.sharepoint.com/sites/winship/SitePages/Home.aspx