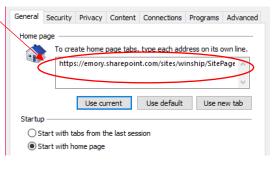

## Winship Intranet Login Guide for SharePoint

Select "Internet Options" from Tools

Select "Use Current" button.
The text highlighted blue in
the box should change to
Winship Intranet Link as seen
on the right.