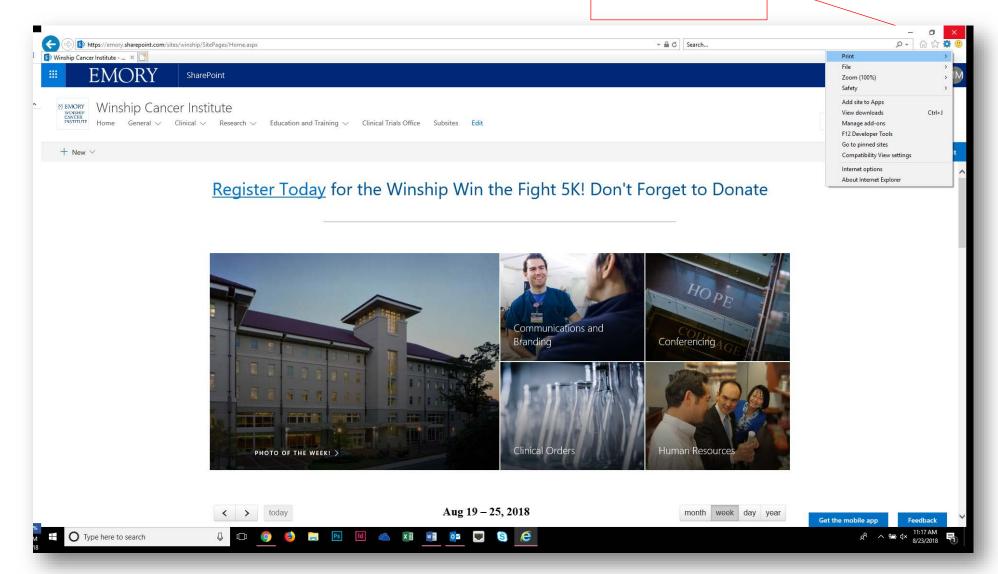

## MAKE THE NEW WINSHIP INTRANET YOUR HOMEPAGE

## Winship Intranet Login Guide for SharePoint On Internet Explorer

Enter the Winship Intranet link (as seen below) in the address bar and complete the login process as directed in the Login Guide.

Link: http://emory.sharepoint.com/sites/winship/SitePages/Home.aspx



Select the "Tools" button on the Internet Explorer toolbar



18

## Winship Intranet Login Guide for SharePoint



Select "Internet Options" from Tools



Select "Use Current" button.
The text highlighted blue in
the box should change to
Winship Intranet Link as seen
on the right.



## Winship Intranet Login Guide for SharePoint



After checking to make sure that the Winship Intranet link is displayed, click "Apply" and then close the browser.

To check if the changes were made, re-open your browser and note if the Winship Intranet link opens.